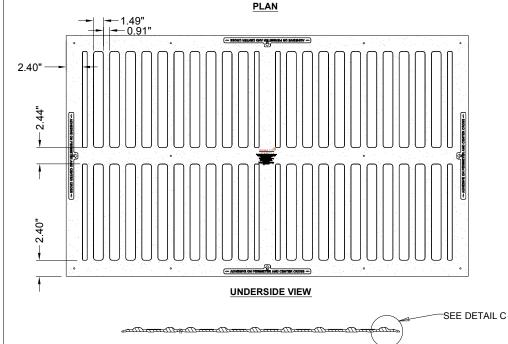

SECTION A-A







| PATE<br>CAN<br>MAN<br>UNDI<br>ACCI<br>WWW | ents pen<br>Ada and<br>Ufacturi<br>Er licens | DPRODUCTS<br>com<br>H E.      | ALLY<br>IBUTE | D                                              |       |
|-------------------------------------------|----------------------------------------------|-------------------------------|---------------|------------------------------------------------|-------|
|                                           | 52211221                                     | MATER                         | IAL           | LIST                                           |       |
| ITEM                                      | DESCRIP                                      | TION                          |               | PART NO.