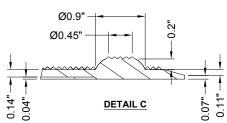

SECTION A-A







| PATE<br>CAN<br>MAN<br>UNDI<br>ACCI<br>WWW | ents pen<br>Ada and<br>Ufacturi<br>Er licens | DPRODUCTS<br>com<br>H E.      | ALLY<br>IBUTE | D                                              |       |
|-------------------------------------------|----------------------------------------------|-------------------------------|---------------|------------------------------------------------|-------|
|                                           | 52211221                                     | MATER                         | IAL           | LIST                                           |       |
| ITEM                                      | DESCRIP                                      | TION                          |               | PART NO.                                       | QTY   |
|