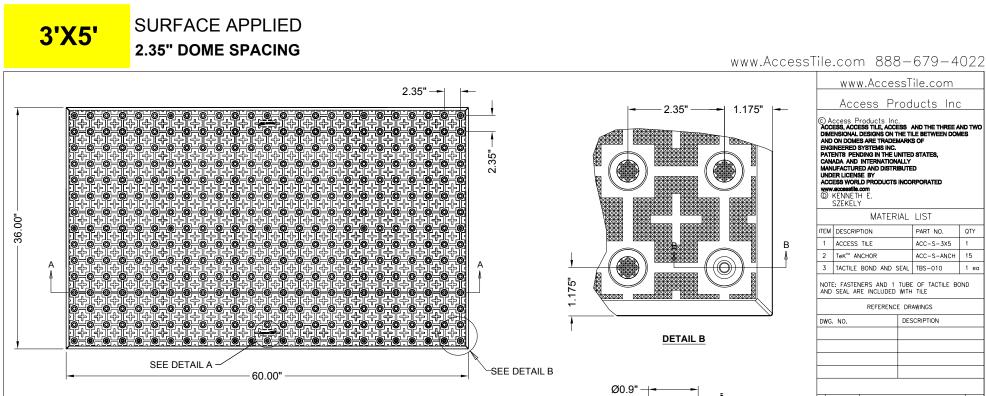

SECTION A-A







| PATE<br>CAN<br>MAN<br>UNDI<br>ACCI<br>WWW | ents pen<br>Ada and<br>Ufacturi<br>Er licens | DPRODUCTS<br>com<br>H E.      | ALLY<br>IBUTE | D                                              |       |
|-------------------------------------------|----------------------------------------------|-------------------------------|---------------|------------------------------------------------|-------|
|                                           | 52211221                                     | MATER                         | IAL           | LIST                                           |       |
| ITEM                                      | DESCRIP                                      | TION                          |               | PART NO.