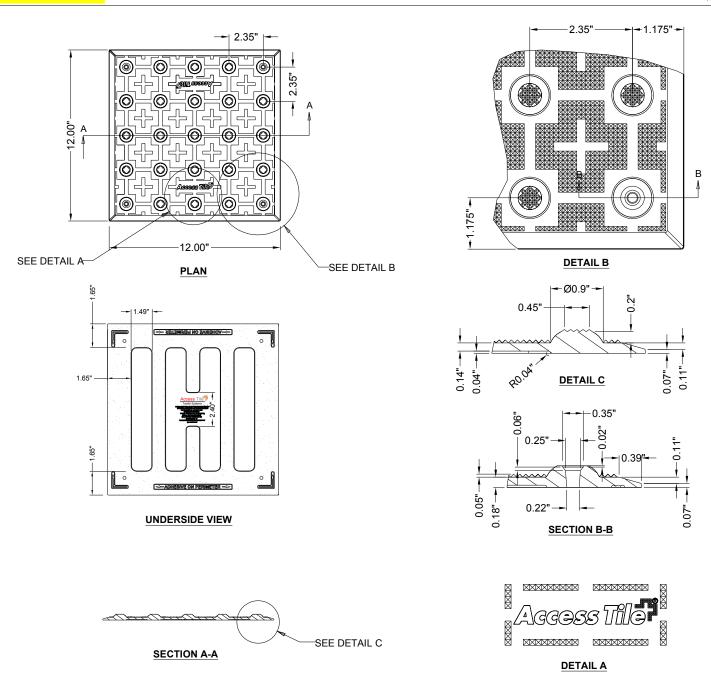

| _                                                                                                                                                                                                                                                                                                                                                                         |                       |             |  |     |           |     |      |
|---------------------------------------------------------------------------------------------------------------------------------------------------------------------------------------------------------------------------------------------------------------------------------------------------------------------------------------------------------------------------|-----------------------|-------------|--|-----|-----------|-----|------|
| www.AccessTile.com                                                                                                                                                                                                                                                                                                                                                        |                       |             |  |     |           |     |      |
| Access Products Inc                                                                                                                                                                                                                                                                                                                                                       |                       |             |  |     |           |     |      |
| © Access Products Inc. ACCESS, ACCESS TILE, ACCESS AND THE THREE AND TWO DIMENSIONAL DESIGNS ON THE TILE BETWEEN DOMES AND ON DOMES ARE TRADEMARKS OF ENGINEERED SYSTEMS INC. PATENTS PENDING IN THE UNITED STATES, CANADA AND INTERNATIONALLY MANIFACTURED AND DISTRIBUTED UNDER LICENSE BY ACCESS WORLD PRODUCTS INCORPORATED WWW.accessities.com  ② KENNETH E. SZEKELY |                       |             |  |     |           |     |      |
| MATERIAL LIST                                                                                                                                                                                                                                                                                                                                                             |                       |             |  |     |           |     |      |
| ITEM DESCRIPTION                                                                                                                                                                                                                                                                                                                                                          |                       |             |  | PAF | RT NO.    |     | TY   |
| 1                                                                                                                                                                                                                                                                                                                                                                         | ACCESS                | ACCESS TILE |  |     | C-S-1X1 1 |     |      |
| 2                                                                                                                                                                                                                                                                                                                                                                         | TeK™ AN               | TeK™ ANCHOR |  |     | C-S-ANCH  | 4   |      |
| 3                                                                                                                                                                                                                                                                                                                                                                         | TACTILE BOND AND SEAL |             |  | TBS | 5-010     | 1   | ea   |
| NOTE: FASTENERS ARE INCLUDED WITH TILE                                                                                                                                                                                                                                                                                                                                    |                       |             |  |     |           |     |      |
| REFERENCE DRAWINGS                                                                                                                                                                                                                                                                                                                                                        |                       |             |  |     |           |     |      |
| DWG. NO. DESCRIPTION                                                                                                                                                                                                                                                                                                                                                      |                       |             |  |     |           |     |      |
|                                                                                                                                                                                                                                                                                                                                                                           |                       |             |  |     |           |     |      |
|                                                                                                                                                                                                                                                                                                                                                                           |                       |             |  |     |           |     |      |
|                                                                                                                                                                                                                                                                                                                                                                           |                       |             |  |     |           |     |      |
|                                                                                                                                                                                                                                                                                                                                                                           |                       |             |  |     |           |     |      |
|                                                                                                                                                                                                                                                                                                                                                                           |                       |             |  |     |           |     |      |
| Н                                                                                                                                                                                                                                                                                                                                                                         |                       |             |  |     |           |     |      |
| Н                                                                                                                                                                                                                                                                                                                                                                         |                       |             |  |     |           |     |      |
| H                                                                                                                                                                                                                                                                                                                                                                         |                       |             |  |     |           | T   |      |
|                                                                                                                                                                                                                                                                                                                                                                           |                       |             |  |     |           | +   |      |
| No.                                                                                                                                                                                                                                                                                                                                                                       | DATE REVISIO          |             |  | N   |           | A   | PPR. |
| SCALE  1'=1'-0" U.N.O. 0 3 6 9 12 15 FULL SIZE ONLY                                                                                                                                                                                                                                                                                                                       |                       |             |  |     |           |     |      |
| DESIGNED DATE                                                                                                                                                                                                                                                                                                                                                             |                       |             |  |     |           | /20 | 08   |
| DRAWN RWO                                                                                                                                                                                                                                                                                                                                                                 |                       |             |  |     |           |     |      |
| СН                                                                                                                                                                                                                                                                                                                                                                        | ECKED                 | KES         |  |     | 10/15/    | 20  | U8   |
| PROJECT MANAGER                                                                                                                                                                                                                                                                                                                                                           |                       |             |  |     |           |     |      |
| TRADE DETECTABLE WARNING SURFACE  MATERIAL  DETECTABLE WARNING SURFACE  ACC-S-IXI                                                                                                                                                                                                                                                                                         |                       |             |  |     |           |     |      |
| POLYMER COMPOSITE                                                                                                                                                                                                                                                                                                                                                         |                       |             |  |     |           |     |      |

ACCESS TILE®

TRUNCATED DOME, DETECTABLE WARNING TACTILE SURFACE

ACCESS TILE ®
TRUNCATED DOME, DETECTABLE
WARNING TACTILE SURFACE 1X1 SURFACE APPLIED INLINE DOME TILE DRAWING.

DRAWING NO. ACC-S-1X1 Ø