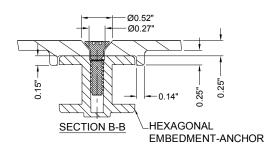

## REPLACEABLE CAST IN PLACE 2.35" DOME SPACING

www.AccessTile.com 888-679-4022





#### DETAIL B



### **DETAIL C**









SECTION A-A

# www.AccessTile.com

### Access Products Inc

© Access Products Inc. ACCESS, ACCESS TILE, ACCESS + AND THE TWO AND THREE DIMENSIONAL DESIGNS ON THE DOMES ARE TRADEMARKS OF ENGINEERED SYSTEMS INC.
PATENTS PENDING IN THE USA, CANADA
AND INTERNATIONALLY. MANUFACTURED AND DISTRIBUTED BY ACCESS WORLD PRODUCTS INC.

O KENNETH E. SZEKELY

| MATERIAL LIST |                 |            |     |  |  |
|---------------|-----------------|------------|-----|--|--|
| ITEM          | DESCRIPTION     | PART NO.   | QTY |  |  |
| 1             | ACCESS TILE     | ACC-R-1X1  | 1   |  |  |
| 2             | ANCHOR ASSEMBLY | ACC-R-ANCH | 4   |  |  |
|               |                 |            |     |  |  |

NOTE: ANCHOR ARE INCLUDED AND ASSEMBLED REFERENCE DRAWINGS

| DWG. NO. |