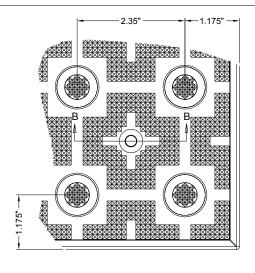

## REPLACEABLE CAST IN PLACE 2.35" DOME SPACING

www.AccessTile.com 888-679-4022





#### DETAIL B



### **DETAIL C**









SECTION A-A

# www.AccessTile.com

### Access Products Inc

© Access Products Inc. ACCESS, ACCESS TILE, ACCESS + AND THE TWO AND THREE DIMENSIONAL DESIGNS ON THE DOMES ARE TRADEMARKS OF ENGINEERED SYSTEMS INC.
PATENTS PENDING IN THE USA, CANADA
AND INTERNATIONALLY. MANUFACTURED AND DISTRIBUTED BY ACCESS WORLD PRODUCTS INC.

O KENNETH E. SZEKELY

| MATERIAL LIST |                 |            |     |  |  |
|---------------|-----------------|------------|-----|--|--|
| ITEM          | DESCRIPTION     | PART NO.   | QTY |  |  |
| 1             | ACCESS TILE     | ACC-R-1X1  | 1   |  |  |
| 2             | ANCHOR ASSEMBLY | ACC-R-ANCH | 4   |  |  |
|               |                 |            |     |  |  |

NOTE: ANCHOR ARE INCLUDED AND ASSEMBLED