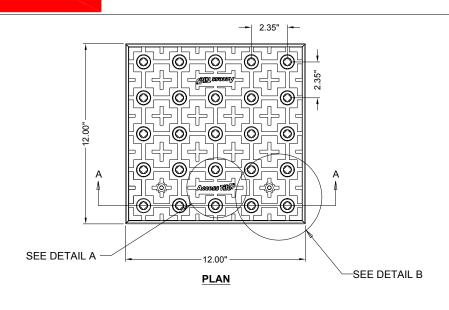

## REPLACEABLE CAST IN PLACE 2.35" DOME SPACING

www.AccessTile.com 888-679-4022