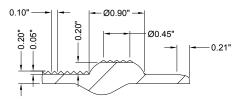

## REPLACEABLE CAST IN PLACE 2.35" DOME SPACING

www.AccessTile.com 888-679-4022





#### DETAIL B



### **DETAIL C**









SECTION A-A

# www.AccessTile.com

### Access Products Inc

© Access Products Inc. ACCESS, ACCESS TILE, ACCESS + AND THE TWO AND THREE DIMENSIONAL DESIGNS ON THE DOMES ARE TRADEMARKS OF ENGINEERED SYSTEMS INC.
PATENTS PENDING IN THE USA, CANADA
AND INTERNATIONALLY. MANUFACTURED AND DISTRIBUTED BY ACCESS WORLD PRODUCTS INC.

O KENNETH E. SZEKELY

| MATERIAL LIST |                 |            |     |  |  |
|---------------|-----------------|------------|-----|--|--|
| ITEM          | DESCRIPTION     | PART NO.   | QTY |  |  |
| 1             | ACCESS TILE     | ACC-R-1X1  | 1   |  |  |
| 2             | ANCHOR ASSEMBLY | ACC-R-ANCH | 4   |  |  |
|               |                 |            |     |  |  |

NOTE: ANCHOR ARE INCLUDED AND ASSEMBLED REFERENCE DRAWING